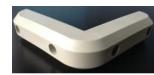

**CORNER BUFFER - COD. APL** Size: 90x90x20 mm 4 holes in which screws are installed and covered with given plugs

# **CORNER BUFFER - COD. APS**

Size: 90x90x20 mm 4 holes in which screws are installed and covered with given plugs

# CORNER BUFFER- COD. APR

Size: 90x90x20 mm 4 holes in which screws are installed and covered with given plugs