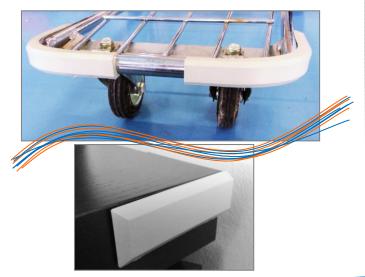

#### PIPE BUFFER - COD. PRM

Lenght: 280 mm The buffer embraces the pipe and is fixed with screws and/or rivets

For further information contact us by fax or by phone at 0039 0438453351 or by mail at: ufficio@futura2013.it