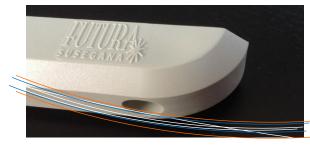

# FUTURA

Is pleased to introduce its new own production

Our buffers are easily adaptable as they follow standard sizes, they are enough soft to simplify installation thank to their shaping feature.

Are there any particular requirements of personalization? Need to change the colour to differ from others? A new particular shape to protect? Contacting us is the way to find together the best solution for every need you have.

**CORNER BUFFER - COD. APL** Size: 90x90x20 mm 4 holes in which screws are installed and covered with given plugs