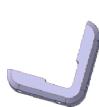

**CORNER BUFFER - COD. APL** Size: 90x90x20 mm 4 holes in which screws are installed and covered with given plugs

# **CORNER BUFFER - COD. APS**

Size: 90x90x20 mm 4 holes in which screws are installed and covered with given plugs

# CORNER BUFFER- COD. APR

Size: 90x90x20 mm 4 holes in which screws are installed and covered with given plugs