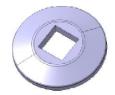

#### ROUNDED BUFFER SQUARE HOLE - COD. PRQ

Outer diameter size: 95 mm Versions of inner diam. size: 25x25, 30x30, 35x35 mm

#### ROUNDED BUFFER ROUND HOLE - COD. PRD

Outer diameter size: 95 mm Versions of inner diam. size: 15, 18, 22, 25, 28, 30, 32, 35 mm