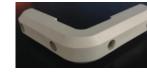

**CORNER BUFFER - COD. APL** Size: 90x90x20 mm 4 holes in which screws are installed and covered with given plugs

# **CORNER BUFFER - COD. APS**

Size: 90x90x20 mm 4 holes in which screws are installed and covered with given plugs

# CORNER BUFFER- COD. APR

Size: 90x90x20 mm 4 holes in which screws are installed and covered with given plugs