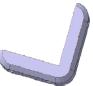

**CORNER BUFFER - COD. APL** Size: 90x90x20 mm 4 holes in which screws are installed and covered with given plugs

# **CORNER BUFFER - COD. APS**

Size: 90x90x20 mm 4 holes in which screws are installed and covered with given plugs

# CORNER BUFFER- COD. APR

Size: 90x90x20 mm 4 holes in which screws are installed and covered with given plugs