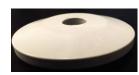

#### ROUNDED BUFFER SQUARE HOLE - COD. PRQ

Outer diameter size: 95 mm Versions of inner diam. size: 25x25, 30x30, 35x35 mm

#### ROUNDED BUFFER ROUND HOLE - COD. PRD

Outer diameter size: 95 mm Versions of inner diam. size: 15, 18, 22, 25, 28, 30, 32, 35 mm