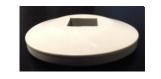

#### ROUNDED BUFFER ROUND HOLE - COD. PRD

Outer diameter size: 95 mm Versions of inner diam. size: 15, 18, 22, 25, 28, 30, 32, 35 mm