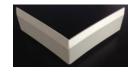

### **CORNER BUFFER - COD. APF**

Size: 80x80x5 mm Fixed with the given long lasting 3M adhesive (strong carpet tape)